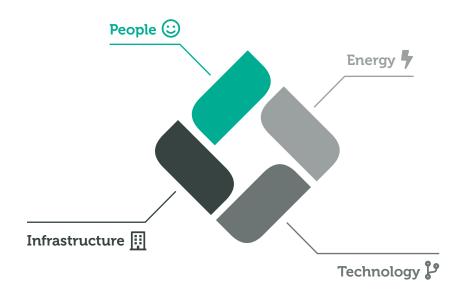

#### **The Modigram**

Our logomark is comprised of four distinct blades that represent the four pillars we're building our operations around moving forward. Beginning with our people and the many lives we touch, our mark visually defines our commitment to pursuing the infrastructure, technology, and energy solutions that, together, enable us to build the future.

#### Infrastructure 🔢

We enable businesses and communities to thrive with sustainable, efficient, design-build mechanical and controls system solutions.

### Technology 🥍

Our holistic solutions seamlessly integrate with multiple building systems creating safe, intuitive, and future-proof workplaces.

### Energy 🦊

We're improving the communities we serve by minimizing the carbon impact of our activities and those of our customers and suppliers.